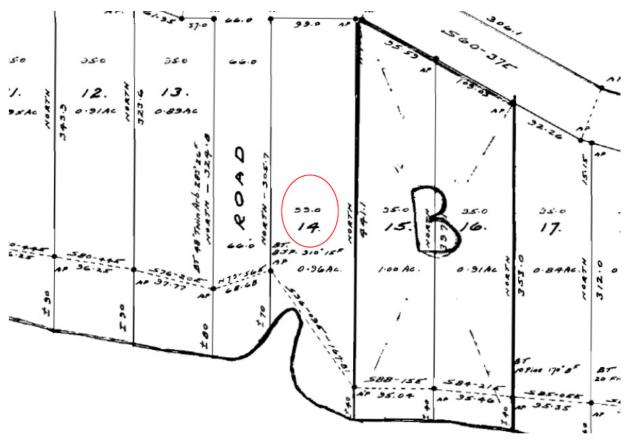

from the look-out decks and wake up to the sight of the San Juan Islands and the Olympic Peninsula from the sleeping loft. The rustic cabin is situated privately and offers excellent "Feng Shui", while the sun heats the cabin year round. Winter rains produce small streams which create water falls over the cliffs and into a natural cove. In short, breath taking views are all around including whale watching at it's best. This rare property faces south and is ready for you to camp out and eventually build your dream home or cottage on. Seeing is believing!



## Property Details



Lot Acres: 0.96

Water: None

Potability Test: -

Well Log: -

Waste: None

Perc Test: -

Services: -

**Driveway:**Gravel/Dirt



-Waterfront

-Southern Exposure

-Ocean Views







## Plot Plan and Aerial View







## Google Area Map



<u>DISCLAIMER:</u> While every effort is made to provide reliable information, Dockside Realty Ltd. makes no representations or warranties as to the accuracy of this brochure.

All measurements are approximate and the buyer is responsible for verifying all data provided.