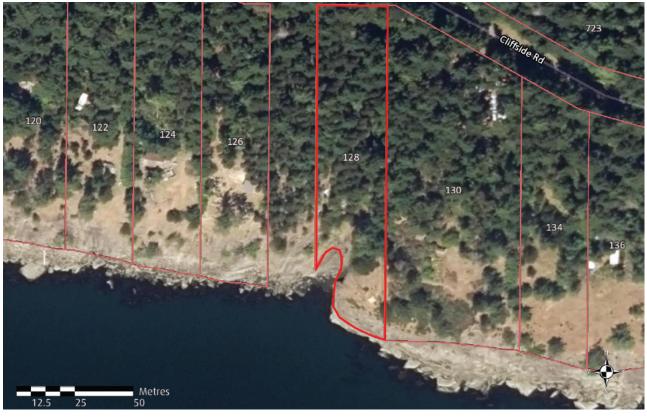

om the look-out decks and wake up to the sight of the San Juan Islands and the Olympic Peninsula from the sleeping loft. The rustic cabin is situated privately and offers excellent "Feng Shui", while the sun heats the cabin year round. Winter rains produce small streams which create water falls over the cliffs and into a natural cove. In short, breath taking views are all around including whale watching at it's best. This rare property faces south and is ready for you to camp out and eventually build your dream home or cottage on. Seeing is believing!



## Property Details



Lot Acres: 0.96

Water: None

Potability Test: -

Well Log: -

Waste: None

Perc Test: -

Services: -

**Driveway:**Gravel/Dirt



-Waterfront

-Southern Exposure

-Ocean Views







## Plot Plan and Aerial View







## Google Area Map



<u>DISCLAIMER:</u> While every effort is made to provide reliable information, Dockside Realty Ltd. makes no representations or warranties as to the accuracy of this brochure.

All measurements are approximate and the buyer is responsible for verifying all data provided.