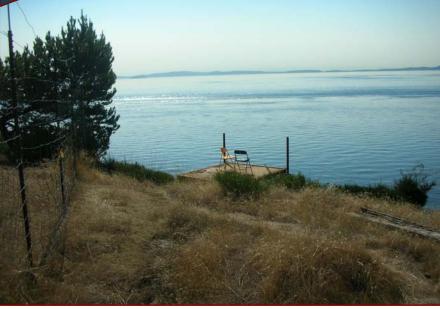

## Prime Waterfront

waterfront property on Sunny Saturna Island, you can enjoy unique views of Fiddlers Cove and Monarch Head from the look-out decks and wake up to the sight of the San Juan Islands and the Olympic Peninsula from the sleeping loft. The rustic cabin is situated privately and offers excellent "Feng Shui", while the sun heats the cabin year round. Winter rains produce small streams which create water falls over the cliffs and into a natural cove. In short, breath taking views are all around including whale watching at it's best. This rare property faces south and is ready for you to camp out and eventually build your dream home or cottage on. Seeing is believing!