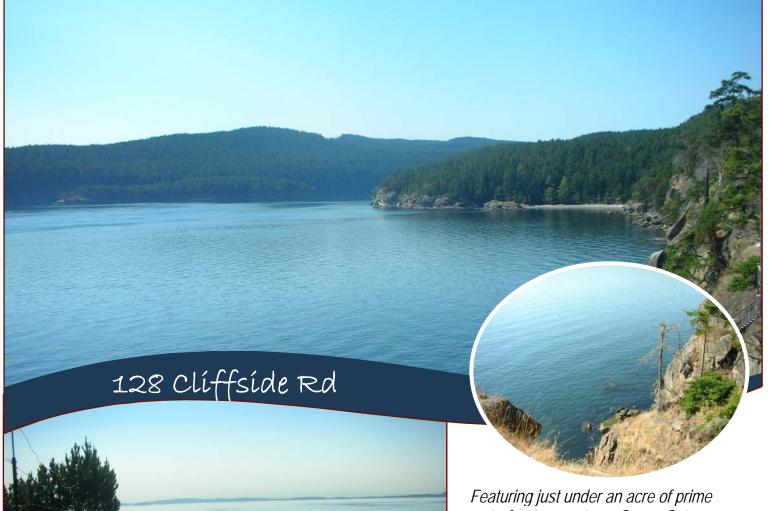

## Prime Waterfront

waterfront property on Sunny Saturna Island, you can enjoy unique views of Fiddlers Cove and Monarch Head from the look-out decks and wake up to the sight of the San Juan Islands and the Olympic Peninsula from the sleeping loft. The rustic cabin is situated privately and offers excellent "Feng Shui", while the sun heats the cabin year round. Winter rains produce small streams which create water falls over the cliffs and into a natural cove. In short, breath taking views are all around including whale watching at it's best. This rare property faces south and is ready for you to camp out and eventually build your dream home or cottage on. Seeing is believing!