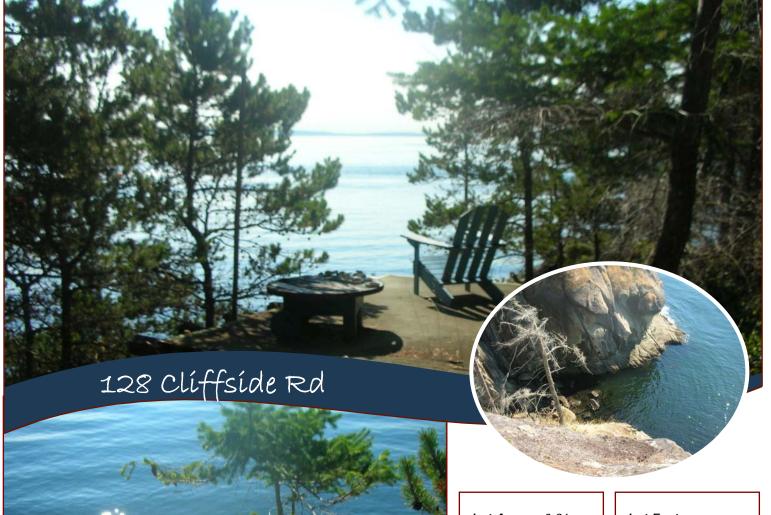

## Prime Waterfront

waterfront property on Sunny Saturna Island, you can enjoy unique views of Fiddlers Cove and Monarch Head from the look-out decks and wake up to the sight of the San Juan Islands and the Olympic Peninsula from the sleeping loft. The rustic cabin is situated privately and offers excellent "Feng Shui", while the sun heats the cabin year round. Winter rains produce small streams which create water falls over the cliffs and into a natural cove. In short, breath taking views are all around including whale watching at it's best. This rare property faces south and is ready for you to camp out and eventually build your dream home or cottage on. Seeing is believing!

**Driveway:**Gravel/Dirt

-Waterfront

-Southern Exposure

-Ocean Views